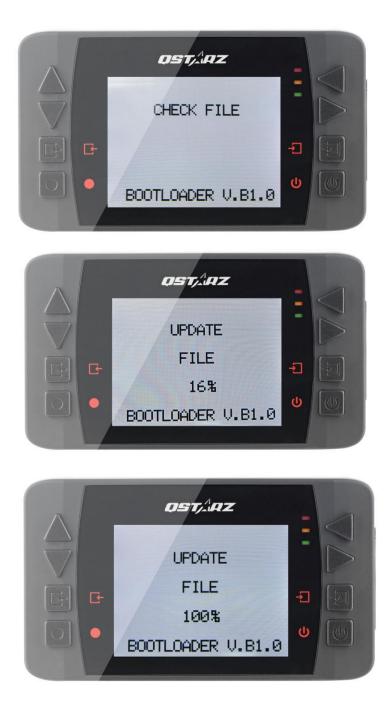

**Step 3:** Remove the USB cable.

Step 4: With device turned OFF, hold the ENTER button and POWER

button at the same time , and release it until the screen display CHECK FILE,

the firmware will start update automatically.

Step 5: The device will restart automatically once finish updating the

firmware.

Step 6: Firmware update complete!