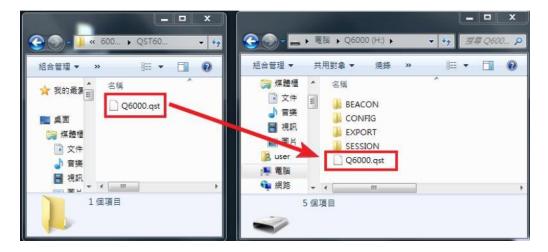

## 1. Update Firmware

Please follow below steps to update Firmware:

**Step1** : Please fully charge the LT-Q6000.

Step2 : Please extract the firmware file Q6000.qst, and save it to the root

directory of LT-Q6000's internal memory.